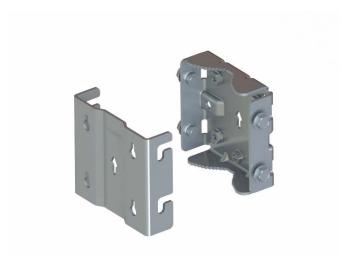

## Universal Wall Mount Bracket

## **SPECIFICATIONS**

| FEATURES              |                                                                                                                                              |
|-----------------------|----------------------------------------------------------------------------------------------------------------------------------------------|
| Model Number          | C00000L136A                                                                                                                                  |
| Box Contents          | Brackets: wall mount base & top, Screw: flange head cap w/socket M6X1mmX12mm (quantity 4) & flat head socket cap M8X1.25mmX12mm (quantity 4) |
| Supported Products    | 60GHz cnWave V5000, PTP550, PTP550E, PTP670, PTP48700, PTP78700 PMP450i Connectorized                                                        |
| Construction          | Q235 Carbon Steel with Geomet finish                                                                                                         |
| Operating Temperature | -40°C to +80°C                                                                                                                               |